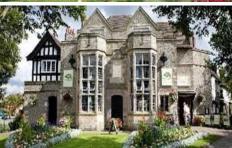

## **TOUR INCLUDES**

- 2 Night (DBB)
- Port Sunlight
- Ness gardens
- Coach travel
- <u>Best Western Forest</u> <u>Hills Hotel</u>
- 3 Star
- Restaurant / Bar
- Lounge
- Ground floor rooms
- Leisure facilities
- e Pool