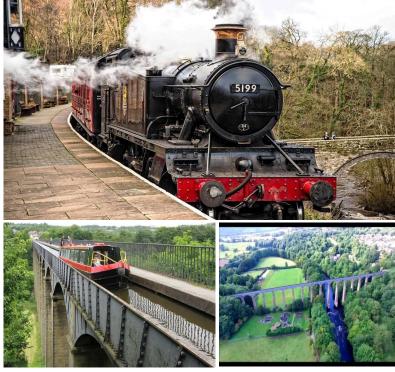

## <u>Day 2</u>

Today we visit Llangollen Railway for a return trip on this heritage line before heading for the 'Canal in the sky' the Pontcysyllte Aqueduct. Enjoy the wonderful views from this canal trip along the aqueduct.