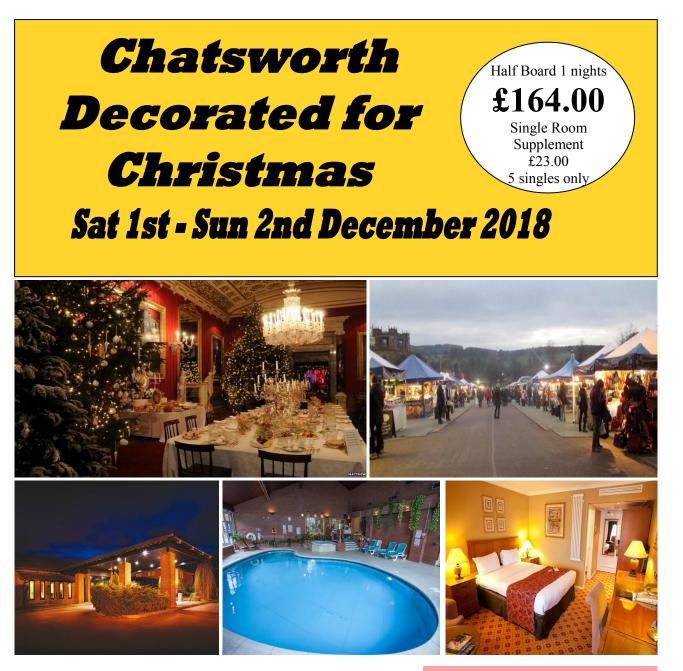

Join us at Chatsworth to celebrate the festive season. Browse more than 100 stalls at our fantastic Christmas market and see the house decorated in this year's festive theme.

## **Day 2**

We depart our hotel and travel the short distance to Chatsworth house, you have all day to explore the house, gardens and stalls (timed entry into the house) returning home to our drop off points late

## **TOUR INCLUDES**

- 1 Night (DBB)
- Entry Chatsworth House
- Coach travel
- **Derbyshire Hotel**
- 4 Star
- Restaurant / Bar
- Lounge
- Leisure facilities
- Ground floor rooms
- Porteradge