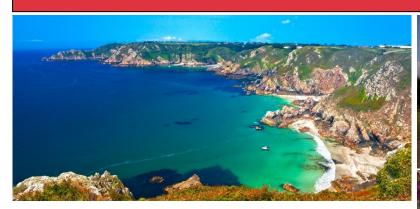

## Monday 28th August - Friday 1st September

Guernsey is a jurisdiction within the Bailiwick of Guernsey, a Crown dependency. Situated in the English Channel off the coast of Normandy, the jurisdiction embraces not only all ten parishes on the island of Guernsey, but also the much smaller inhabited islands of Herm, Jethou and Lihou together with many small islets and rocks. The jurisdiction is not part of the Commonwealth of Nations. However, defence and most foreign relations are handled by the British Government.